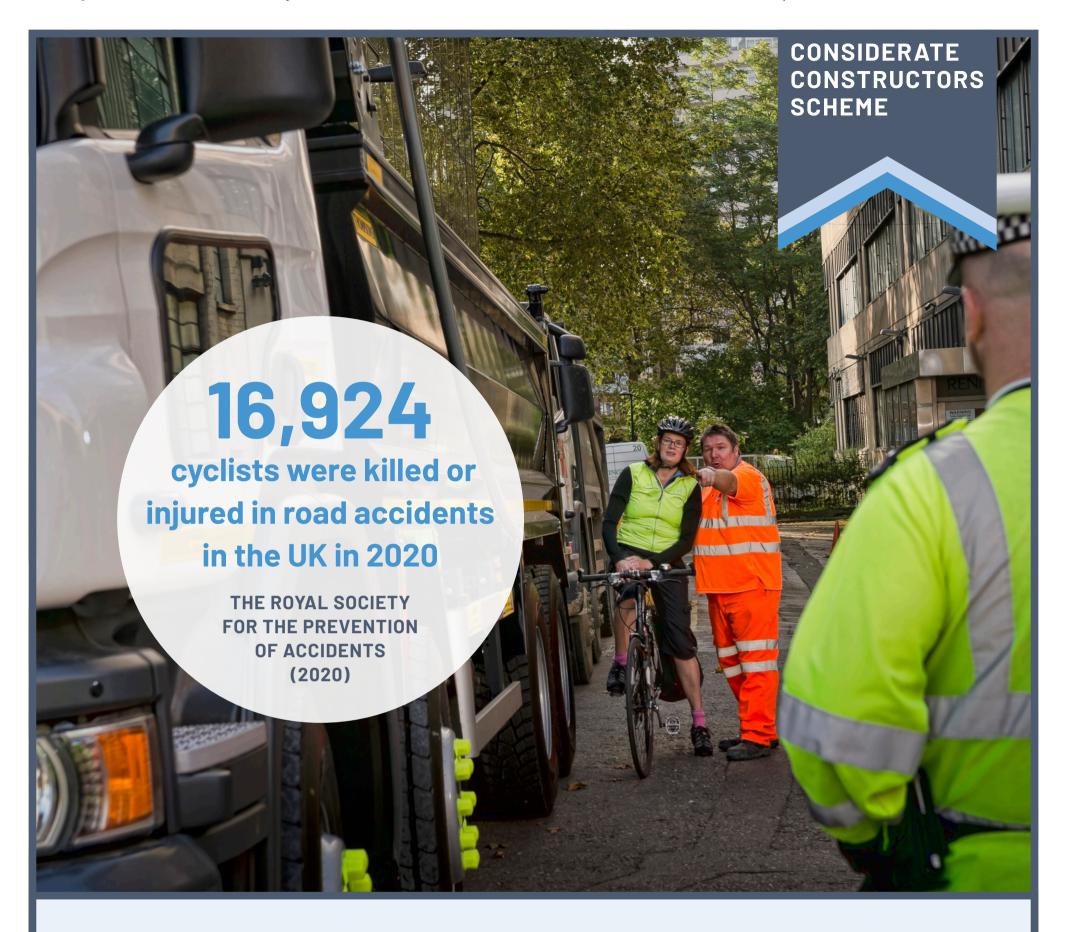

## Spotlight on... cycle safety

This toolkit raises awareness of the issue of cycle safety in relation to construction traffic. It's not just you on the road; be aware of vulnerable road users.

Scan this QR code to find useful resources to support you.