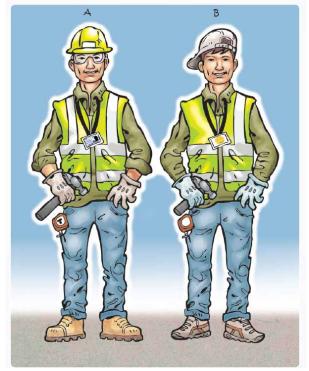

Look at the Construction workers below. As you can see, some things are not right. Can you see what they are? Find 9 differences between the workers and Circle them on picture B.