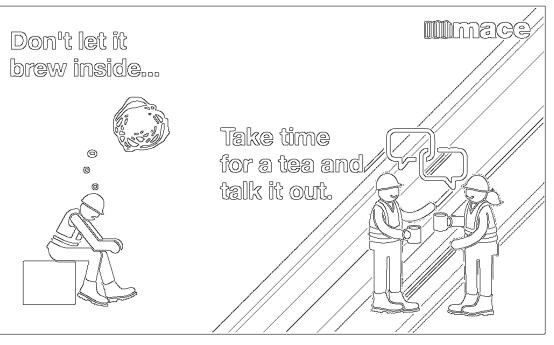

#TeaandTalk for World Mental Health Day

10 October

LOW

#### 10th - World Mental Health Day

The annual event promotes mental health education, awareness and advocacy. This year's event will be focusing on mental health in the workplace.