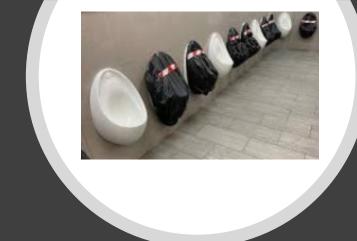

When using the male or female facilities please put the safety cone out advising the facilities are in use

**CONSTRUCTION** 

Urinal Temporarily Out of use due to social distancing measures we've introduced for your safety