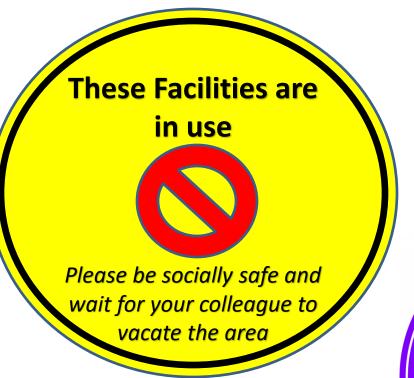

When using the male or female facilities please put the safety cone out advising the facilities are in use

**CONSTRUCTION** 

Urinal Temporarily Out of use due to social distancing measures we've introduced for your safety