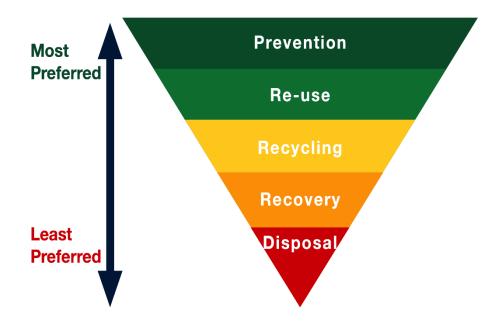

## Skip review activity – Week 1 and 4

With at least five colleagues, please review the contents of one skip completing the information below.

You'll need the Waste Hierarchy diagram and cost of items sheet on the next pages to help you complete it: